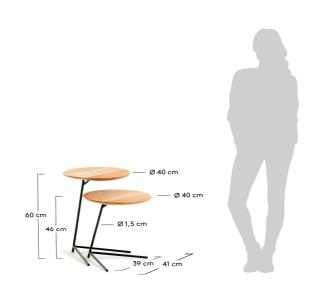

### Dimensions

Height x Width x Depth (cm) Product weight (Kg) 60 / 46 c x 4,4 Kg 40 / 40 cm

x 4

40 / 40 cm

### Technical drawings